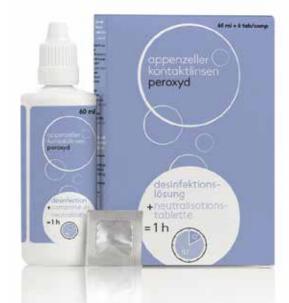

## → Our tip: just try it out!

The starter set: Made to introduce the peroxide system to your patients. By testing it and testing it again – and then becoming completely convinced.

## $\rightarrow$ Our tip: just try it out!

The starter set: made to introduce your patients to the All-in-One soft. By testing it and testing it again – and then becoming completely convinced.

1 starter set contains 60 ml multipurpose solution.