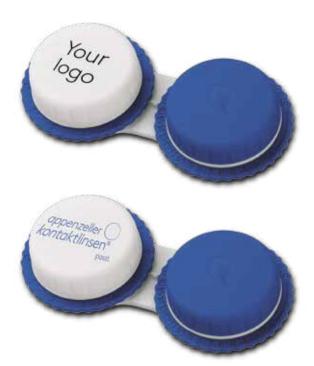

# **STORAGE i-CASE**

to your own style

## $\rightarrow$ Your patients will think of you every day

When they see your logo every day. That's why we put your logo on the lens case - free of charge. Only condition: you order at least 300 pieces.

- 2. You have the choice of three design options -Logo on the left side of the case:
- your logo ...... 300 Ex. minimum order quantity
- our logo.....no minimum order quantity
  no print .....no minimum order quantity