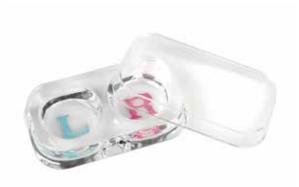

## $\rightarrow$ The right storage

Large cups for large soft lenses – and scleral lenses. Perfect for peroxide systems without a catalyst.

## → Made for peroxide systems without catalyst

Large cups for large soft lenses and scleral lenses.