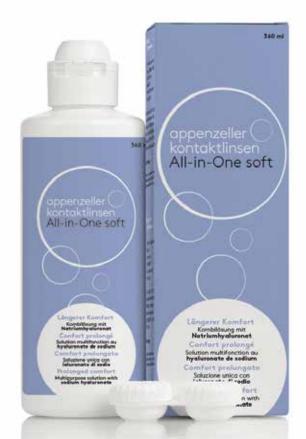

## The alternative for soft contact lenses

## → The advantages of All-in-One soft

# Longer mode of action, longer wearing time, longer sensation of comfort

For all those who do not opt for the peroxide system and its unusually rapid effect.

#### The multipurpose solution with sodium hyaluronate.

- Lens-Case for the consulting room  $\rightarrow$  Page 12.
- i-Case with your logo → Page 14.