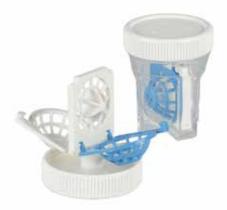

## $\rightarrow$ Tweezers blue

With transparent silicone tip. With box for storage – practical and hygienic.

 $\rightarrow$  Lens-Case

Ideal for the consulting room. Transparent, robust, hygienic. Also very suitable for large lenses.