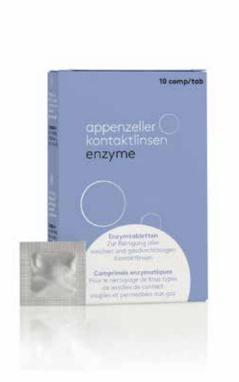

# 4. PROTEIN REMOVAL

Once a week: Soft and rigid gas permeable contact lenses

 $\rightarrow$  Intensive cleaning

Protein deposits build up on the lens every day. In addition to the daily neutralisation of the lenses, a weekly protein removing is needed when using the peroxide system.