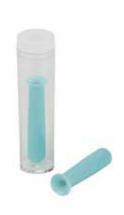

# → «Moritz»: for the insertion of scleral and mini-scleral lenses

With light as fixation aid.

gas permeable lenses

# → «Max»: for the insertion of scleral lenses

#### Easy insertion:

- Place the scleral lens in the curvature of the application device
- Place the application device like a ring on the fingertip
- Insert from bottom to top