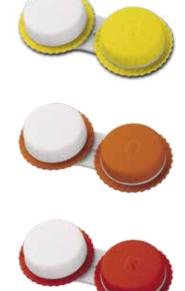

#### 1. You have the choice of five colours:

| _ | yellow      | RAL 1018 |
|---|-------------|----------|
|   | ,<br>orange |          |
|   | red         |          |
| _ | green       | RAL 6024 |
|   | blue        |          |

- 2. You have the choice of three design options -Logo on the left side of the case:
- your logo ...... 300 Ex. minimum order quantity
- our logo.....no minimum order quantity
  no print .....no minimum order quantity