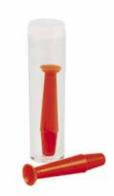

## $\rightarrow$ Tweezers blue

With transparent silicone tip. With box for storage – practical and hygienic.

 $\rightarrow$  Lens-Case

Ideal for the consulting room. Transparent, robust, hygienic. Also very suitable for large lenses.