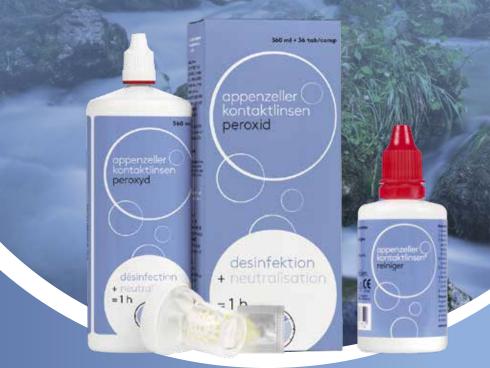

#### $\rightarrow$ 1 hour

The disinfection and neutralisation of the lenses can be carried out very simply, quickly and a 100% efficiently. Appenzeller Kontaktlinsen make it possible with this peroxide system. For conventional soft lenses, disposable lenses and rigid gas permeable lenses (RGP).

#### 1 pack = 1 monthly supply

One pack contains 360 ml disinfecting solution and 36 tablets for neutralisation.

#### 2 or 3 packs also available as a set.

Or as combination with other care products. A month can be over very quickly. Therefore we offer you the peroxide system as a set of 2 or 3 packs – wrapped in a thin transparent film, which can be opened without scissors.

# 1. CLEANING 2. RINSING

Soft and rigid gas permeable Soft and rigid gas permeable contact lenses

contact lenses

Alcohol-based cleaner for the daily care of rigid gas permeable (also GP plasma coated) and soft contact lenses. The saline solution for rinsing soft and rigid gas permeable contact lenses after cleaning. Also suitable for inserting contact lenses - except for scleral lenses.

# 3. DISINFECTION/STORAGE