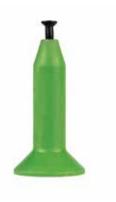

## → For removal of rigid gas permeable lenses

The classic sucker without hole.