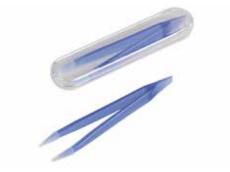

## $\rightarrow$ Tweezers blue

With transparent silicone tip. With box for storage – practical and hygienic.

 $\rightarrow$  Lens-Case

Ideal for the consulting room. Transparent, robust, hygienic. Also very suitable for large lenses.