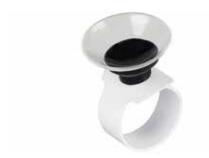

## For rigid gas permeable lenses

 $\rightarrow$  For insertion and removal of rigid

## → For removal of rigid gas permeable lenses

The classic sucker without hole.