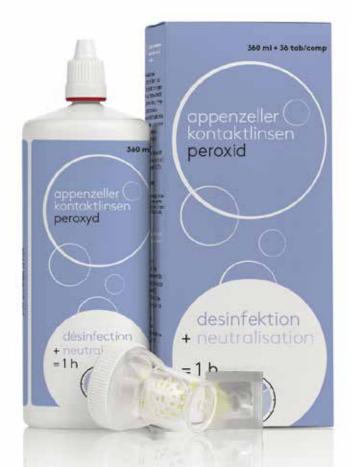

#### $\rightarrow$ 1 hour

The disinfection and neutralisation of the lenses can be carried out very simply, quickly and a 100% efficiently. Appenzeller Kontaktlinsen make it possible with this peroxide system. For conventional soft lenses, disposable lenses and rigid gas permeable lenses (RGP).

#### 1 pack = 1 monthly supply

One pack contains 360 ml disinfecting solution and 36 tablets for neutralisation.

#### 2 or 3 packs also available as a set.

Or as combination with other care products. A month can be over very quickly. Therefore we offer you the peroxide system as a set of 2 or 3 packs – wrapped in a thin transparent film, which can be opened without scissors.