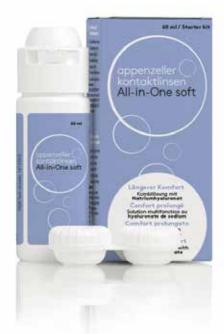

## $\rightarrow$ Our tip: just try it out!

The starter set: made to introduce your patients to the All-in-One soft. By testing it and testing it again – and then becoming completely convinced.

1 starter set contains 60 ml multipurpose solution.